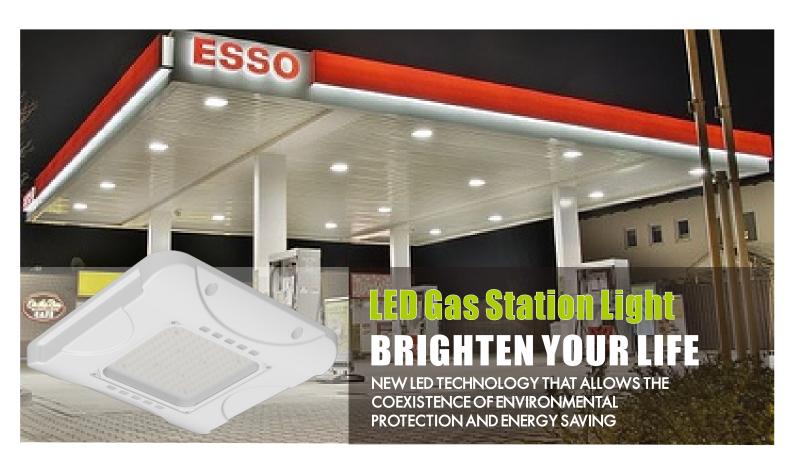

#### Application

- 1.Gas station lighting.
- 2.Petroleum canopies lighting.
- 3.CNG fueling stations lighting.
- 4.Low-medium bay general lighting.
- 5.Soffits lighting.

#### 150W LED = 400W HPS/HID