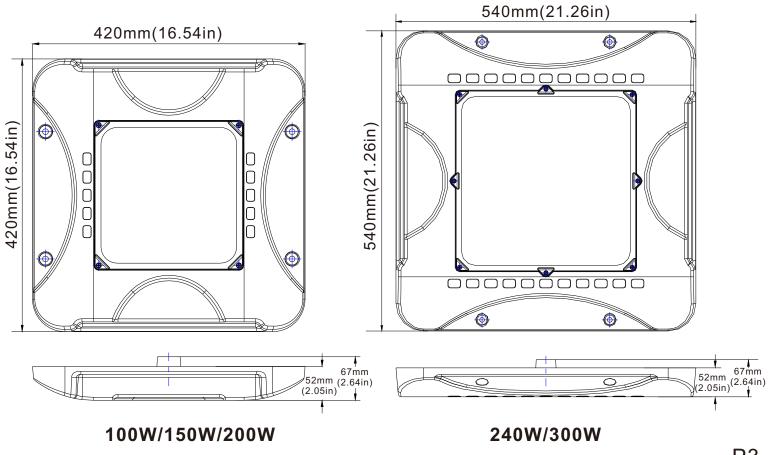

## SPECIFICATIONS

| Power             | 100W                                            | 150W           | 200W           | 240W           | 300W           |  |  |  |
|-------------------|-------------------------------------------------|----------------|----------------|----------------|----------------|--|--|--|
| Model             | BB-CSD-100W-C1                                  | BB-CSD-150W-C1 | BB-CSD-200W-C1 | BB-CSD-240W-C1 | BB-CSD-300W-C1 |  |  |  |
| Luminous Flux     | 14000lm                                         | 21000lm        | 28000lm        | 33600lm        | 42000lm        |  |  |  |
| Replacement       | HPS 300W                                        | HPS 400W       | HPS 600W       | HPS 800W       | HPS 1000W      |  |  |  |
| Light Source      | SMDLED                                          |                |                |                |                |  |  |  |
| Luminous Efficacy | 140lm/w                                         |                |                |                |                |  |  |  |
| Operation Temp.   | -40 to +45℃                                     |                |                |                |                |  |  |  |
| ССТ               | 3000K WW / 4100K NW / 5000K DW / 5700K CW       |                |                |                |                |  |  |  |
| CRI               | 70+                                             |                |                |                |                |  |  |  |
| Life Span         | 50,000 hours at 25℃                             |                |                |                |                |  |  |  |
| Voltage           | 100-277VAC/50-60Hz 200-480VAC/50-60Hz Available |                |                |                |                |  |  |  |
| Driver            | Internal LED Driver                             |                |                |                |                |  |  |  |
| Dimming           | Available                                       |                |                |                |                |  |  |  |
| Beam Angle        | 120°                                            |                |                |                |                |  |  |  |
| PF                | >0.95                                           |                |                |                |                |  |  |  |
| Warranty          | 5Years                                          |                |                |                |                |  |  |  |

## **DIMENSIONAL DRAWING**

By using our 150W Gas Station Light to replace 400W Metal Halide bulb for traditional petrol station lighting in world filling station ,the customer is now able to save a lot per month from his electric bill.