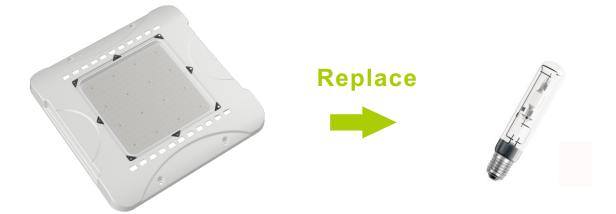

#### **Features**

- 1. Aluminum die-casting heat sinks is good for heat dissipation.
- 2.It's major to replace the conventional gas station light.
- 3. Green, energy saving, long and reliable life of 50,000 hours.
- 4. No RF interference, No IR/UV radiation , no mercury pollution.
- 5. Wide colour availability in degrees Kelvin(K),2700-6700K.
- 6. Streamline exterior design, beautiful appearance.
- 7. Environment friendly ,energy saving (70~80%).
- 8. Special circuit design, each LED work separately, avoiding the single broken LED influence problem.

#### 150W LED = 400W HPS/HID