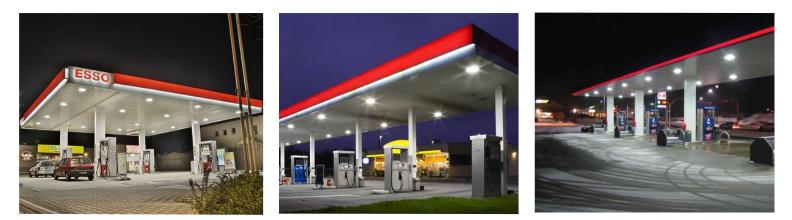

#### Application

- 1.Gas station lighting.
- 2.Petroleum canopies lighting.
- 3.CNG fueling stations lighting.
- 4.Low-medium bay general lighting.
- 5.Soffits lighting.

## **DIMENSIONAL DRAWING**

By using our 150W Gas Station Light to replace 400W Metal Halide bulb for traditional petrol station lighting in world filling station ,the customer is now able to save a lot per month from his electric bill.