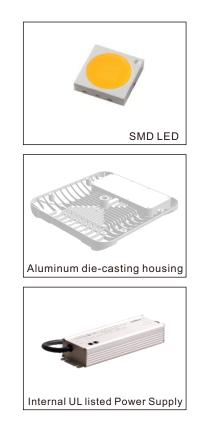

# **Benefits**

- 1.Internal UL listed power supply.
- 2.Replace conventional Gas Station Lights.
- 3. Precision Die Cast Aluminum Heat Sinks.
- 4. Fade Resistant Powder Coat Finish.
- 5.Easy & quick Installation.
- 6.CE ROHS listed.

#### **Features**

- 1. Aluminum die-casting heat sinks is good for heat dissipation.
- 2.It's major to replace the conventional gas station light.
- 3. Green, energy saving, long and reliable life of 50,000 hours.
- 4. No RF interference, No IR/UV radiation , no mercury pollution.
- 5. Wide colour availability in degrees Kelvin(K),2700-6700K.
- 6. Streamline exterior design, beautiful appearance.
- 7. Environment friendly ,energy saving (70~80%).
- 8. Special circuit design, each LED work separately, avoiding the single broken LED influence problem.